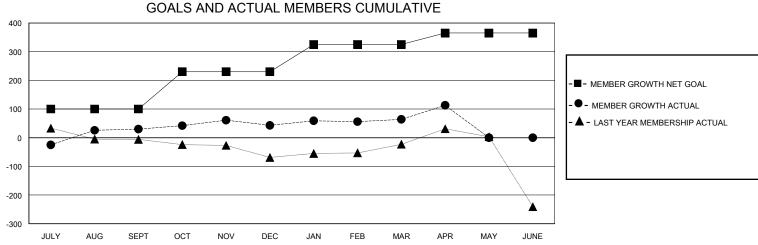

## District 322C2

Results as of: 4/30/2024

| GMT:                  |               | GMT CA    |               |                       |                       |                         |                                                    |  |  |
|-----------------------|---------------|-----------|---------------|-----------------------|-----------------------|-------------------------|----------------------------------------------------|--|--|
|                       | Club          | s         |               | Members               |                       |                         |                                                    |  |  |
| RESULTS FOR 2023-2024 |               |           |               | RESULTS FOR 2023-2024 |                       |                         |                                                    |  |  |
| QUARTER               | NEW CLUB GOAL | NEW CLUBS | DROPPED CLUBS | QUARTER MEMB          | ER GROWTH NET<br>GOAL | MEMBER GROWTH<br>ACTUAL | DROPPED<br>MEMBERS ACTUAL<br>(including transfers) |  |  |
| JULY/AUG/SEPT         | 5             | 3         | 0             | JULY/AUG/SEPT         | 100                   | 241                     | 182                                                |  |  |
| OCT/NOV/DEC           | 0             | 0         | 1             | OCT/NOV/DEC           | 130                   | 97                      | 74                                                 |  |  |
| JAN/FEB/MAR           | 3             | 0         | 0             | JAN/FEB/MAR           | 95                    | 30                      | 7                                                  |  |  |
| APR/MAY/JUNE          | 0             | 0         | 0             | APR/MAY/JUNE          | 40                    | 63                      | 4                                                  |  |  |